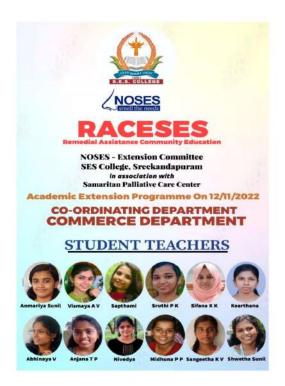

## SES COLLEGE SREEKANDAPURAM

(Accredited by NAAC with 'B+' Grade) Affiliated to Kannur University