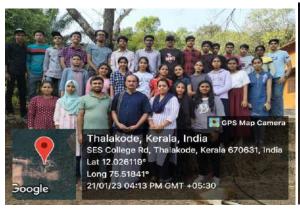

### Science exhibition - Extension1

Science exhibition was conducted by department of mathematics students for UP and High school students of horizon English school kolappa in commemoration of the birthday of A P J Abdulkalam, inaugurated by Joshi p Thomas, principal horizon English school kolappa on 14/10/2022. 8 students conducted this exhibition.