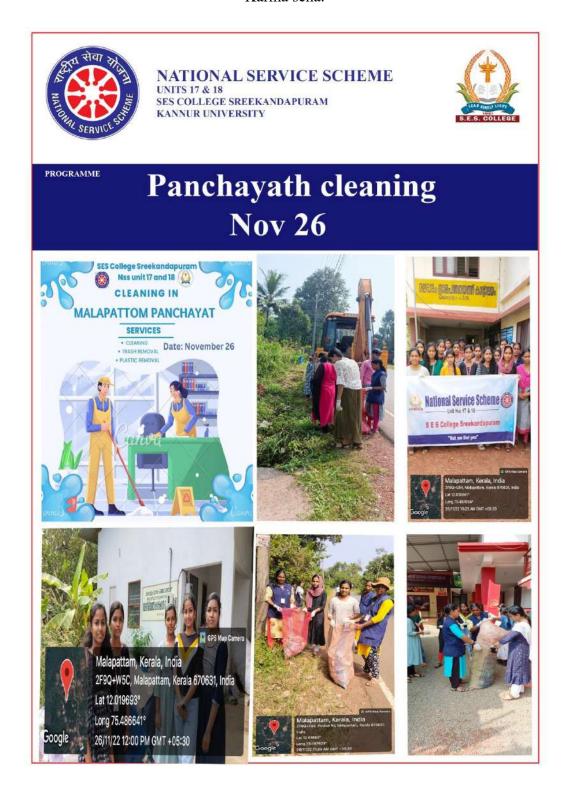

heother le               |
| 67      | Litvani M                    | BSc Chemistry.                    | evanity_                  |
| (AME)   | Beens 17 PE                  | M. Carrell                        | and sa                    |
| intr.   | Jan - word                   | 9-4-106                           | - Child                   |
|         |                              | THE PU SUSE K                     | PRINCIPAL<br>E.S. COLLEGE |
| Edit S  | Form Calle to Strekandapuram | CINH NOTA / SOLEGE SREEKANDAPURAM | REEKANDAPURAM             |

#### CLEANING OPERATION MALAPATTOM GRAMAPANCHAYATH

26-11-2022

NSS vulunteers took initiative for cleaning the various wards in Malapattom Gramapanchayath. 68 volunteers actively participated in the programmme with Haritha Karma sena.





# S.E.S COLLEGE, SREEKANDAPURAM Cleaning Mala pullaro

27

Name of Programme:

Name of Organising Agency :

Date : Statistonaa

Name and Designation of Resou

| NL. No.             | Name of Mudent