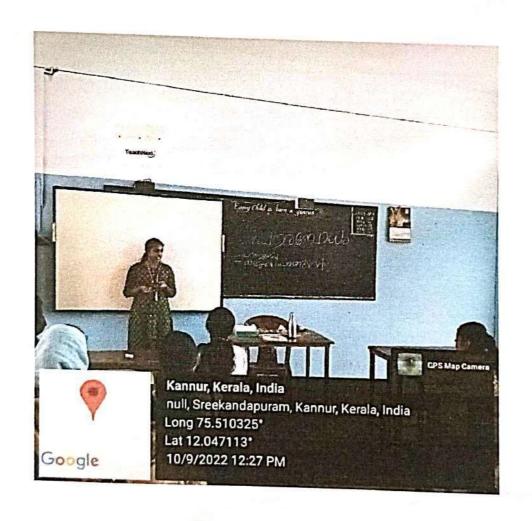

|

## ACADEMIC EXTENSION PROGRAMME

#### 10/09/2022

The students of Economics department has taken classes for the school children in the nearby schools. The low achievers among the students were selected and given classes in basic science and maths. It has helped a lot for them to excel in these subjects. Individual attention is also given to each students. For the student teachers, it has lead to the development of their teaching skill as well as presentation skill. The programme was a big success.



SREEKUMAR. N.M.

SREEKUMAR. N.M.

Asst. Professor & H.O.D.

Asst. Professor & Asst.

Kollwis

# EXTENSION - 2022-23

Academic Extensión Programme

Date: 10/9/ 2022

Venu : Little Flower School

Secleonelepacer.

| Name of the solutions -         | 1 eachous |
|---------------------------------|-----------|
| 19 3 270                        |           |
| 1 8'hehe. Ic                    | James .   |
| 2. Amenthe. P<br>3. Ashine. C.J | Amkesty)  |
| 4. Ishly . 7. V                 | Justia    |
| 5. Cropiles kile                | Borka     |
| 6. Varshe Methan                | Larstin   |
| 7. Alphonse Juse                | 3 .       |
| 8. Amendhe. le                  | Small     |
| 10 · Selithye K                 | Adults-   |
| 11. Aneys.vc                    | Ario      |
|