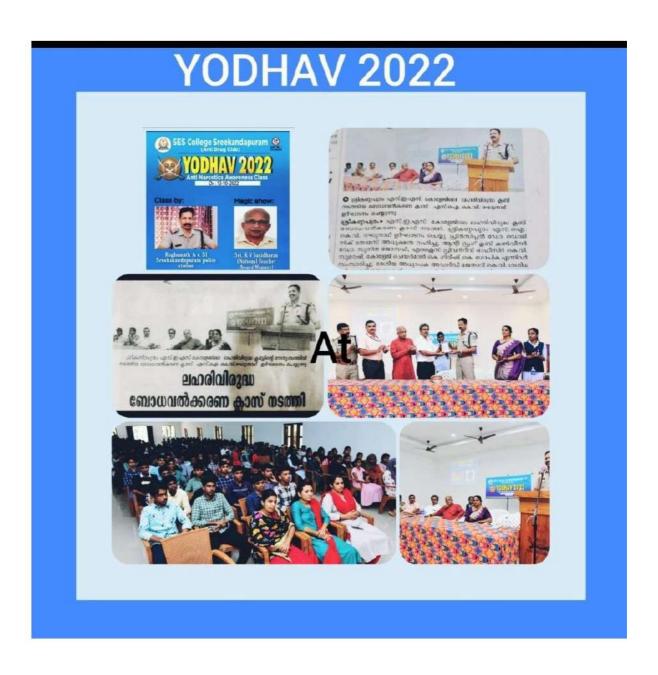

### 3.4 Extension Activities

3.4.1 Extension activities are carried out in the neighborhood community, sensitizing students to social issues, for their holistic development, and impact thereof