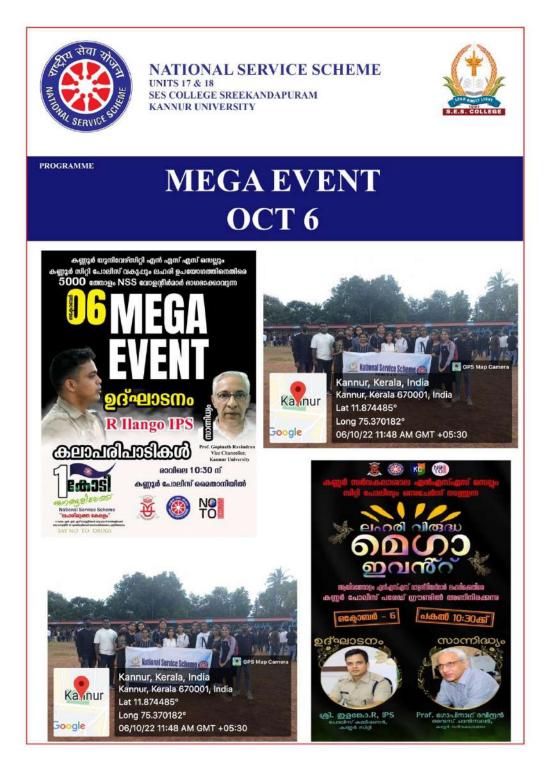

### 3.4 Extension Activities

3.4.1 Extension activities are carried out in the neighborhood community, sensitizing students to social issues, for their holistic development, and impact thereof