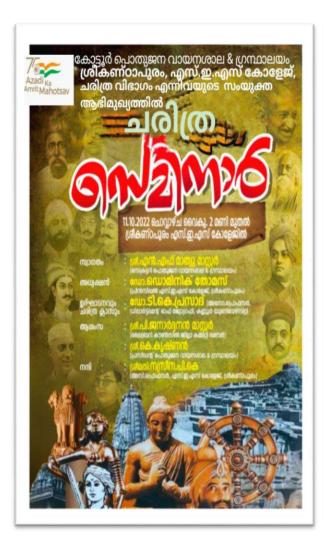

### Science exhibition - Extension1

Science exhibition was conducted by department of mathematics students for UP and High school students of horizon English school kolappa in commemoration of the birthday of A P J Abdulkalam, inaugurated by Joshi p Thomas, principal horizon English school kolappa on 14/10/2022. 8 students conducted this exhibition.