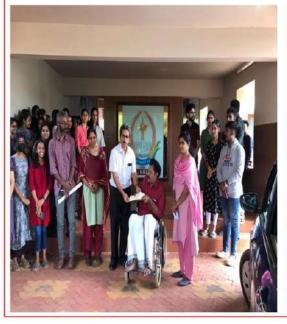

### 3.4 Extension Activities

3.4.1 Extension activities are carried out in the neighborhood community, sensitizing students to social issues, for their holistic development, and impact thereof