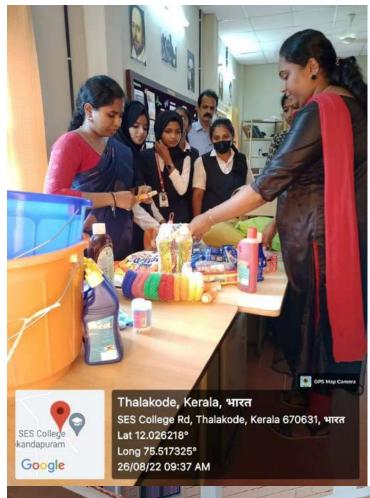

mzana

> PRINCIPAL S.E.S. COLLEGE SREEKANDAPURAM

NASREEMARK Dept. of History

SES College, Sreekandapuram

Day - 3

23-02-2023 Rose Mariya Sahana 2 3 Chandana Naja Fathima Vaishnav 5 Saranya. Saranya Kaishna Kouston. derenther Secunandhana 9 Agachi 10 Theertha 11 Angitha 12 13 Aashiba 14 Villina 15 Varadha 16 17 Manjusha Naja 18 19 Shamecena Rimzana 20

A rishnal Pr. E HOD Dunt of History SES Col. Streekandapuram

PRINCIPAL S.E.S. COLLEGE SREEKANDAPURAM

#### SOCIAL EXTENSION PROGRAMME- VISIT TO OLD AGE HOME

As a part of social extension programme, students as well as teachers of the department visited The Samaritan Old Age Home, Chengalayi on 26 August 2022 at 10am. Students handed over some essentials and conducted various programmes as a token of love.30 students visited the Home.







| 4)       | SOCIAL EXTENSION ACTIVITY - OLD