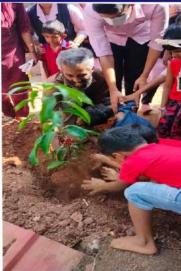

### Science exhibition - Extension1

Science exhibition was conducted by department of mathematics students for UP and High school students of horizon English school kolappa in commemoration of the birthday of A P J Abdulkalam, inaugurated by Joshi p Thomas, principal horizon English school kolappa on 14/10/2022. 8 students conducted this exhibition.