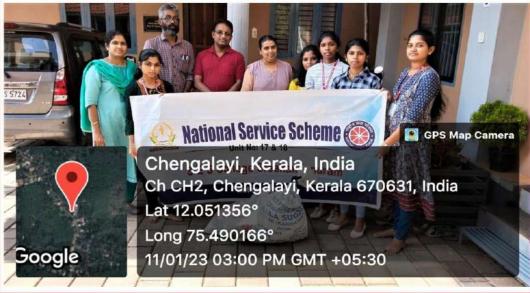

|
|         |
| _       |
| 4       |
|         |
| 1-1     |
|         |
|         |
|         |
| GE      |
| RAM     |
|         |

#### DISTRIBUTION OF FOOD KIT

to Samaritan Palliative Care Centre

11-01-2023

Food kits containing food items from the seven-day camp were handed over to Samaritan palliative care society. 67 took initiative for making necessary arrangements for distributing the food kit.



UNITS 17 & 18, KANNUR UNIVERSITY, SES COLLEGE SREEKANDAPURAM



NOT ME BUT YOU മനസ്സ് നന്നാവട്ടെ



# LESS IS MORE



## Donate food kit to Samaritan

Good for the world and the wardrobe!

On January 11



## NATIONAL SERVICE SCHEME

UNITS 17 & 18 SES COLLEGE SREEKANDAPURAM KANNUR UNIVERSITY



PROGRAMME

## DISTRIBUTION OF FOOD KIT

to Samaritan Palliative Care Centre 11-01-2023





## S.E.S COLLEGE, SREEKANDAPURAM DETAILS OF PARTICIPANTS

Name of Programme : Co computer food edpate: 11/01/2003 Name of Organising Agency

A Designation of Resource Person

| A Parameter St. | Name of Student        | Signature:          |               |  |
|-----------------|------------------------|---------------------|---------------|--|
| 1.11            |                        | Programme and batch | Signature     |  |
|                 | E V-THEERTHA           | BY ENGINEE 18       | Thekeish      |  |
|                 | Shanina & P            | BD English - 17     | Ghins.        |  |
| -               | Fathimathul Rollha CH. | .) 51k              | Realths       |  |
| +               | Visnaya · A·v          | B-10m - 18          | Visitage      |  |
| +               | G