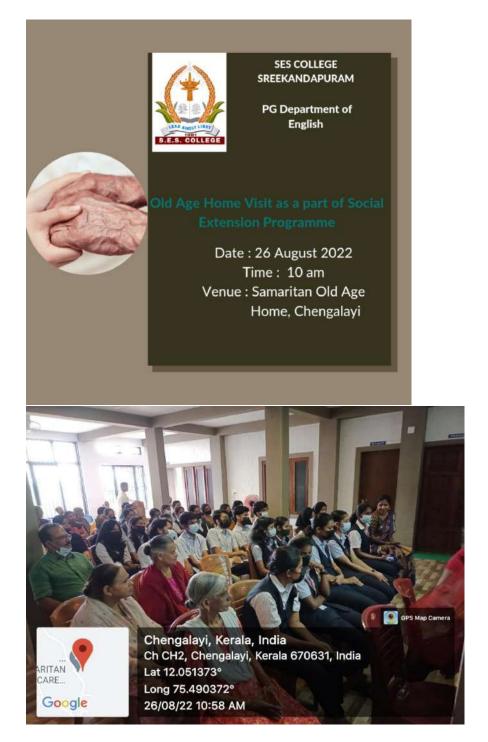

Rimzana

> PRINCIPAL S.E.S. COLLEGE SREEKANDAPURAM

NASREEMARK Dept. of History

SES College, Sreekandapuram

Day - 3

23-02-2023 Rose Mariya Sahana 2 3 Chandana Naja Fathima Vaishnav 5 Saranya. Saranya Kaishna Kouston. derenther Secunandhana 9 Agachi 10 Theertha 11 Angitha 12 13 Aashiba 14 Villina 15 Varadha 16 17 Manjusha Naja 18 19 Shamecena Rimzana 20

A rishnal Pr. E HOD Dunt of History SES Col. Streekandapuram

PRINCIPAL S.E.S. COLLEGE SREEKANDAPURAM

#### SOCIAL EXTENSION PROGRAMME- VISIT TO OLD AGE HOME

As a part of social extension programme, students as well as teachers of the department visited The Samaritan Old Age Home, Chengalayi on 26 August 2022 at 10am. Students handed over some essentials and conducted various programmes as a token of love.30 students visited the Home.







| 4)       | SOCIAL EXTENSION ACTIVITY - OLD