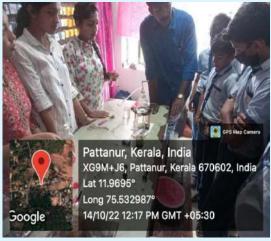

### Science exhibition - Extension1

Science exhibition was conducted by department of mathematics students for UP and High school students of horizon English school kolappa in commemoration of the birthday of A P J Abdulkalam, inaugurated by Joshi p Thomas, principal horizon English school kolappa on 14/10/2022. 8 students conducted this exhibition.

### CERTIFICATE OF APPRECIATION

This is to certify that BSc Mathematics students of SES College is awarded Certificate of Appreciation for having done an exemplary **Science exhibition** for high school students with regard to the celebration of World Students' Day, on commemoration of the birth anniversary of Dr. A.P J Abdul Kalam on October 14, 2022.