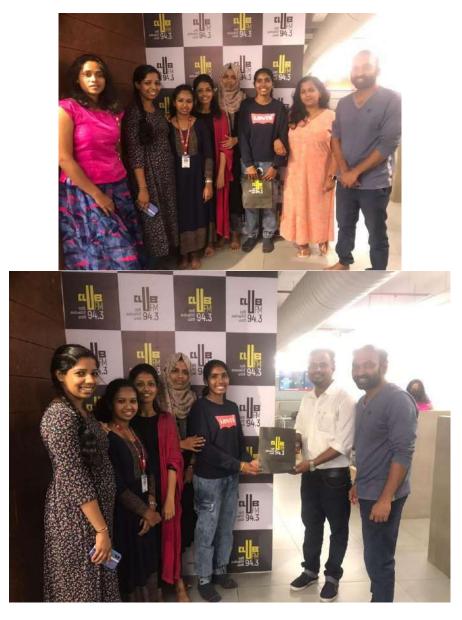

| , \                | Sentates     |
|         |                               |                              | 1)                 |              |
|         |                               |                              | n [                |              |
|         | - O su                        | HEAD OF DEP                  | ARTMENT            |              |
|         | E.S. COLLEGE<br>REEKANDADURAM | DEPARTMENT D<br>SCIENCE & AP | F COMPUTER         | oth lek b    |

SREEKANDAPURAM

Deepth lek

### **MEDIA VISIT**

5/9/2022

Department of Journalism and Mass Communication students have participated in the Club FM on September 5. 7 members have participated in it.

They have created their own program in the club Fm. For students, it became an experience to work in radio.





# S. E. S. COLLEGE, SREEKANDAPURAM, KANNUR, KERALA - 670631 DEPARTMENT OF COMMUNICATION AND JOURNALISM Affiliated to KANNUR UNIVERSITY

\_/\_/20\_\_

#### **CLUB FM VISIT**

05/09/2022

- 1. Ajanya Chandran
- 2. Kavya C
- 3. Krishnendu M. P.
- 4. Hridya Sudheesh
- 5. Anusree. M.
- 6. Najeeba. P.

DEEPU JOSE K
ASST. PROFESSOR & HEAD
DEPARTMENT OF
DEPARTMENT OF
COMMUNICATION AND JOURNALISM
COMMUNICATION AND JOURNALISM
S.E.S COLLEGE SREEKANDAPURAM
KANNUR, KERALA - 670631

### **PHOTOGRAPHY CAMP**

#### 22/11/2022

The Department of Journalism and Mass Communication conducted a photography camp in collaboration with Kannur University Union for the students who are interested in photography. The class was handled by the wildlife photographer and the founder of Earth Academy, Sujith Karad.