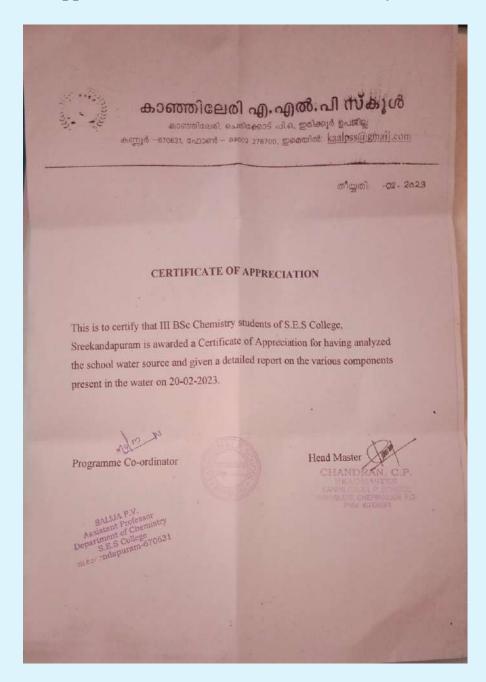

### 3.4 Extension Activities

3.4.1 Extension activities are carried out in the neighborhood community, sensitizing students to social issues, for their holistic development, and impact thereof