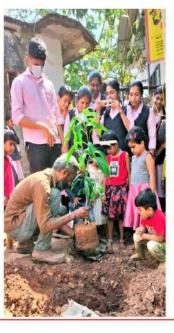

### 3.4 Extension Activities

3.4.1 Extension activities are carried out in the neighborhood community, sensitizing students to social issues, for their holistic development, and impact thereof