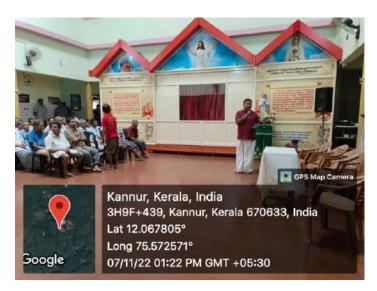

| S.E<br>SRE                            | PRINCIPAL<br>S. COLLEGE<br>EKANDAPURAM |

### 6. Social Extension Activity- Orphanage visit

Date:7/11/22

Participants-32

Department organized an orphanage visit to Vembuva on 7/11/22. Students spent the time by singing and dancing with orphanage mates.









Date : 7/11/22

Name of Programme: Orphage Vuiting

Name of Organising Agency: Deph. of CompSunce of Programme

Signature

| Name and  | Designation of Resource Person: | _ Sign              | nature:    |
|-----------|---------------------------------|---------------------|------------|
| SL. No.   | Name of Student                 | Programme and batch | Signature  |
| 1.,       | Tithyo K.                       | INOL                | July 10    |
| ٧.        | Brohuldes o V                   | "                   | Withel     |
| 3.        | Gireshma T                      | n jy                | Chui       |
| 4.        | Karya k V                       | d Caranta More C    | Rome       |
| Ь         | Sudoede k                       | u la dai            | Sade at    |
| 4