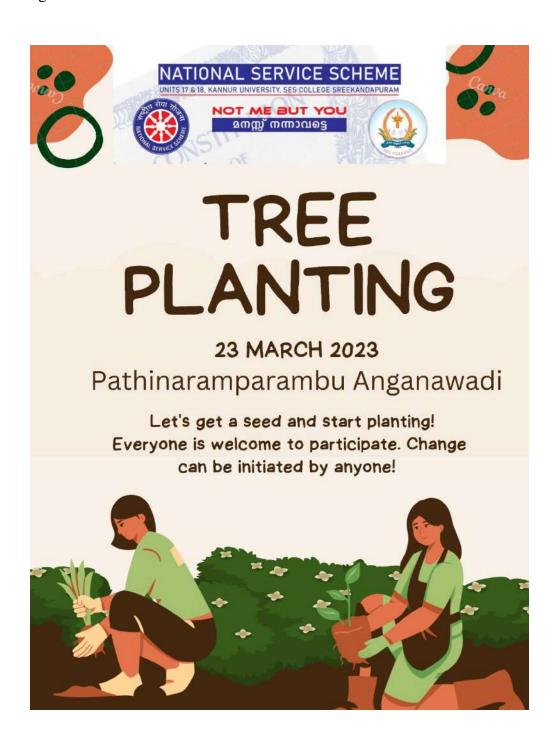

66    | nte har. k.p                                      | " (17)                    | ठ०५०       |
| 7 /   | Avani M.P                                         | 11(18)                    | 200        |
| 2     | Niga Pas k.p                                      | 11 (17)                   | ATT A      |
| 06    | Vist haven in &                                   |                           | , a th     |
| . Di  | Pr. SHYNI, M.C.  NSS Programme Officer  United 18 | N.S. PY PTAINTE OFFICER S | E.S. COLLE |

#### ENVIRONMENTAL PROMOTIONAL PROGRAMME

#### BY PLANTING A SAPLING BEYOND THE CAMPUS

23-03-2023

As part of an extension activity ,the 46 NSS vulunteers of Unit 17 & 18 undertook an environmental promotional programme by planting a sapling in the Anganawadi nearest to our college.







PROGRAMME

## ENVIRONMENTAL PROMOTIONAL PROGRAMME BY PLANTING A SAPLING BEYOND THE CAMPUS 23-03-2023

















# S.E.S COLLEGE, SREEKANDAPURAM DETAILS OF PARTICIPANTS

Name of Organising Agency: XISS. Planting

Date: 23/03 23

| Name a  | nd Designation of Resource Person: | Signa               | ture :     |
|---------|------------------------------------|---------------------|------------|
| Sl. No. |                                    | Programme and batch | Signature  |
| 1       | Shadha · m.P                       | BBA unit-17         | Server A   |
| 3       | MyShnent P.P                       | BBA - 11            | resolution |
| 3       | Aranja. V                          | BBA - 14            | - Andrik : |
| 1       | Phanya . V. K                      | BBA - 1