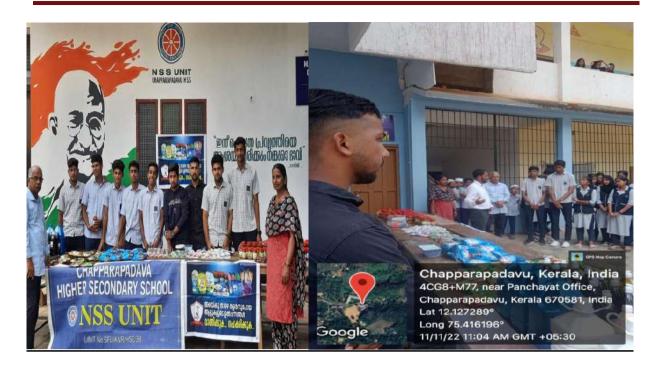

### Science exhibition - Extension1

Science exhibition was conducted by department of mathematics students for UP and High school students of horizon English school kolappa in commemoration of the birthday of A P J Abdulkalam, inaugurated by Joshi p Thomas, principal horizon English school kolappa on 14/10/2022. 8 students conducted this exhibition.