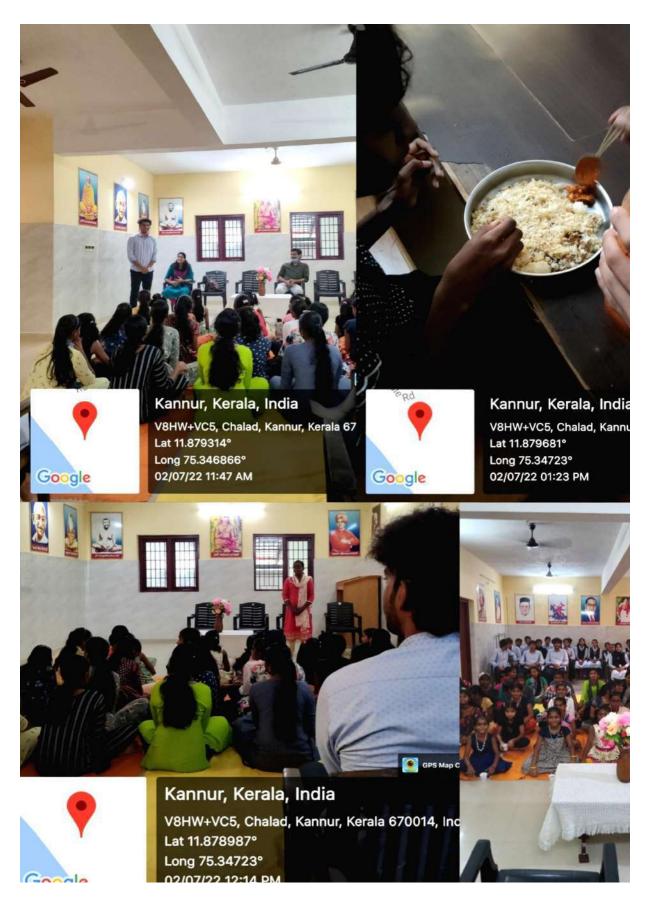

### 3.4 Extension Activities

3.4.1 Extension activities are carried out in the neighborhood community, sensitizing students to social issues, for their holistic development, and impact thereof