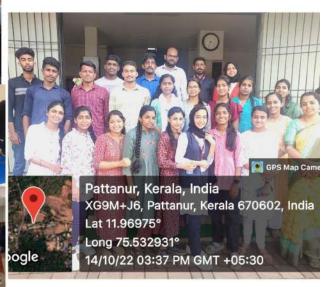

### Science exhibition - Extension1

Science exhibition was conducted by department of mathematics students for UP and High school students of horizon English school kolappa in commemoration of the birthday of A P J Abdulkalam, inaugurated by Joshi p Thomas, principal horizon English school kolappa on 14/10/2022. 8 students conducted this exhibition.

Programme Co-ordinator

RASINA. M.P Assistant Professor Department of Mathematics S.E.S. College Sreekand auram-670631 Principal

PRINCIPAL
HORIZON ENGLISH SCHOOL
KOLAPPA, IRIKKI
P. O. PATTANNUR-570 GANNUR DT., KERALA