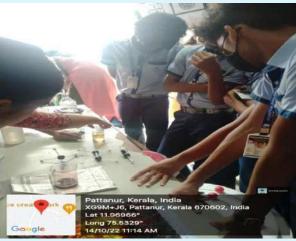

### Science exhibition - Extension1

Science exhibition was conducted by department of mathematics students for UP and High school students of horizon English school kolappa in commemoration of the birthday of A P J Abdulkalam, inaugurated by Joshi p Thomas, principal horizon English school kolappa on 14/10/2022. 8 students conducted this exhibition.

### CERTIFICATE OF APPRECIATION

This is to certify that BSc Mathematics students of SES College is awarded Certificate of Appreciation for having done an exemplary **Science exhibition** for high school students with regard to the celebration of World Students' Day, on commemoration of the birth anniversary of Dr. A.P J Abdul Kalam on October 14, 2022.