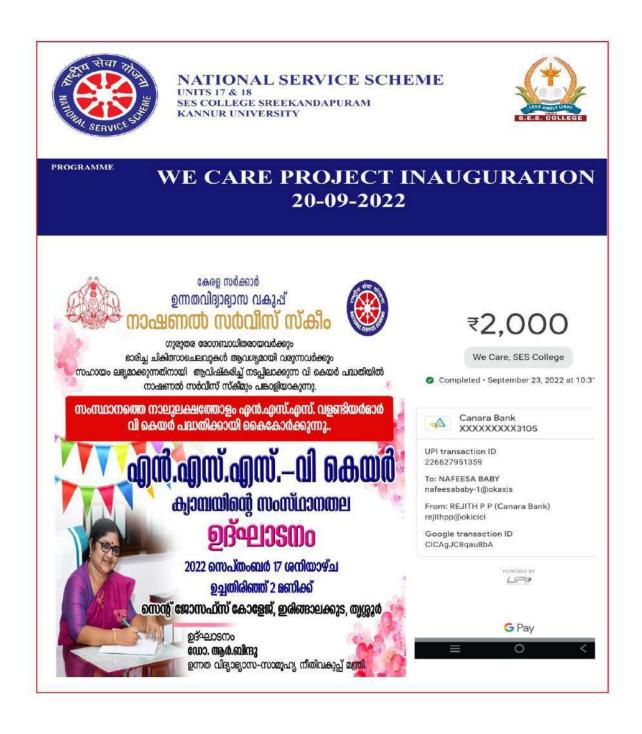

| S. COLLEGE   |

#### WE CARE PROJECT INAUGURATION

20-09-2022

As a part of We care project NSS unit 17 & 18 conributed Rs 3000/-





## S.E.S COLLEGE, SREEKANDAPURAM <u>DETAILS OF PARTICIPANTS</u>

Name of Programme: Mile care project inaughalis Date: 2009/2022

Name of Organising Agency : NSS

Name and Designation of Resource Person:

| Name an    | d besignation of resource Person: | Signature:          |              |  |
|------------|-----------------------------------|---------------------|--------------|--|
| SL. No.    | Name of Student                   | Programme and batch | Signature    |  |
| 1          | E.V. THEERTHA                     | BA ENGLISH # 18     | The beigh    |  |
| 2          | shanima EP                        | BA English - 13     | المستندا.    |  |
| 3          | Fathimathul Ridha CH.             | ), -18              | Pills_       |  |
| 4          | Vismaya · A·V