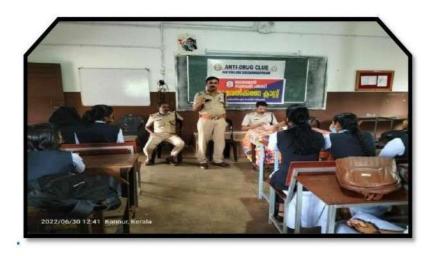

### 3.4 Extension Activities

3.4.1 Extension activities are carried out in the neighborhood community, sensitizing students to social issues, for their holistic development, and impact thereof