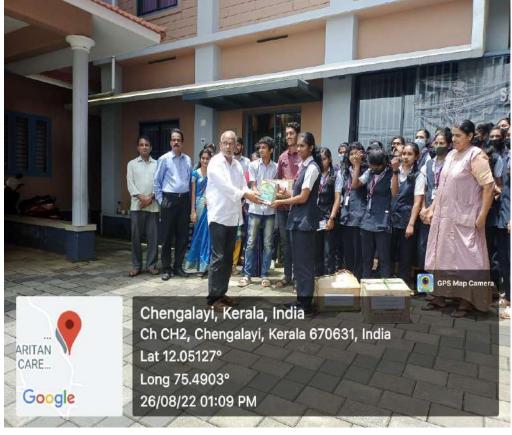

ana

> PRINCIPAL S.E.S. COLLEGE SREEKANDAPURAM

NASREEMARK Dept. of History

SES College, Sreekandapuram

Day - 3

23-02-2023 Rose Mariya Sahana 2 3 Chandana Naja Fathima Vaishnav 5 Saranya. Saranya Kaishna Kouston. derenther Secunandhana 9 Agachi 10 Theertha 11 Angitha 12 13 Aashiba 14 Villina 15 Varadha 16 17 Manjusha Naja 18 19 Shamecena Rimzana 20

A rishnal Pr. E HOD Dunt of History SES Col. Streekandapuram

PRINCIPAL S.E.S. COLLEGE SREEKANDAPURAM

#### SOCIAL EXTENSION PROGRAMME- VISIT TO OLD AGE HOME

As a part of social extension programme, students as well as teachers of the department visited The Samaritan Old Age Home, Chengalayi on 26 August 2022 at 10am. Students handed over some essentials and conducted various programmes as a token of love.30 students visited the Home.







| 4)       | SOCIAL EXTENSION ACTIVITY - OLD