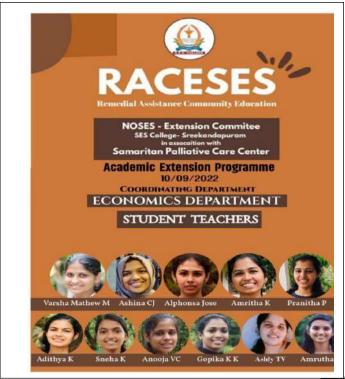

| ic V             |                               |            | Level at "     |                           |
| Minute 1                        | 1 1              | On reply a                    | 11/1/2 -5  | MINDE          | 110                       |
| - 2                             | 100              |                               |            | 110 151 1      |                           |
|                                 |                  |                               |            |                |                           |

Dr. SUNITHA JOSEPH Assistant Professor Department of Economics SES College, Sreekandapuram Kannur Dt., Kerala - 670631

14

Fr. Birm Paurspillil Director, Samanutans Trinst



..

### **Co-ordinating Department - Department of Economics**



| Sl. No | Name of the student |
|--------|---------------------|
|        | Teachers            |
| 1      | Varsha Mathew       |
| 2      | Ashina c j          |
| 3      | Alphonsa jose       |
| 4      | Amrutha k           |
| 5      | Pranitha p          |
| 6      | Adhithya k          |
| 7      | Sneha k             |
| 8      | Anooja v c          |
| 9      | Gopika kk           |
| 10     | Ashly t v           |
| 11     | Amrutha p           |







Programme

: RACESES

Noses - Extension commitée in assocaition with pamanitan Palliative cane centen. Depastment of Economics

venue: little flowen

|     | ostudent teachens Name