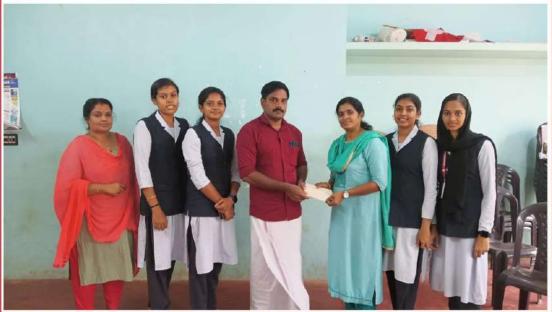

### Science exhibition - Extension1

Science exhibition was conducted by department of mathematics students for UP and High school students of horizon English school kolappa in commemoration of the birthday of A P J Abdulkalam, inaugurated by Joshi p Thomas, principal horizon English school kolappa on 14/10/2022. 8 students conducted this exhibition.