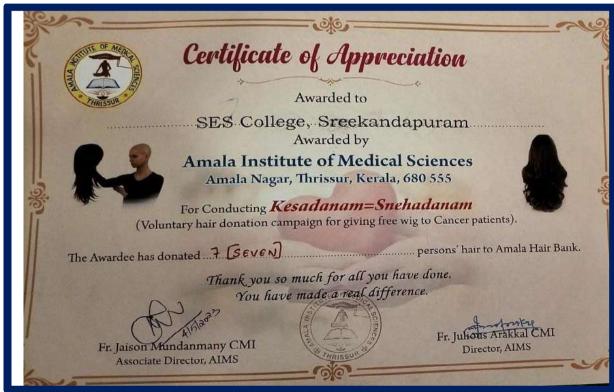

### 3.4 Extension Activities

3.4.1 Extension activities are carried out in the neighborhood community, sensitizing students to social issues, for their holistic development, and impact thereof