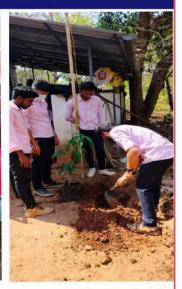

### Science exhibition - Extension1

Science exhibition was conducted by department of mathematics students for UP and High school students of horizon English school kolappa in commemoration of the birthday of A P J Abdulkalam, inaugurated by Joshi p Thomas, principal horizon English school kolappa on 14/10/2022. 8 students conducted this exhibition.