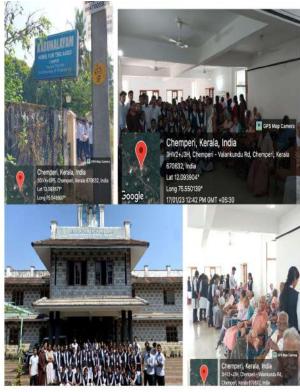

### Science exhibition - Extension1

Science exhibition was conducted by department of mathematics students for UP and High school students of horizon English school kolappa in commemoration of the birthday of A P J Abdulkalam, inaugurated by Joshi p Thomas, principal horizon English school kolappa on 14/10/2022. 8 students conducted this exhibition.

Department of Mathematics- Activity Report 2022-23