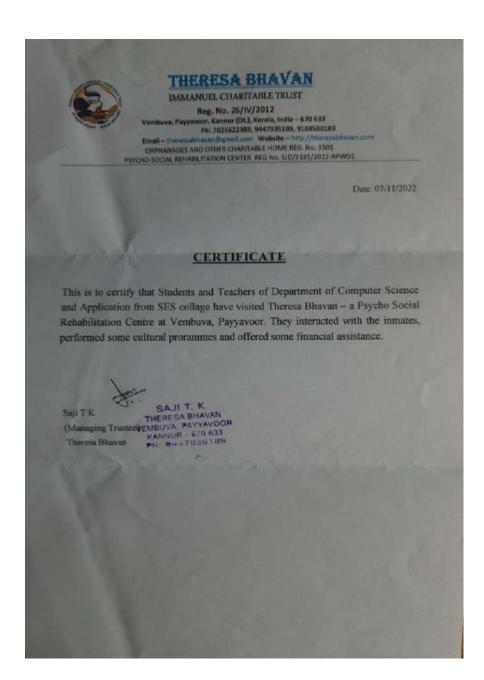

| S.E<br>SRE                            | PRINCIPAL<br>S. COLLEGE<br>EKANDAPURAM |

### 6. Social Extension Activity- Orphanage visit

Date:7/11/22

Participants-32

Department organized an orphanage visit to Vembuva on 7/11/22. Students spent the time by singing and dancing with orphanage mates.









Date : 7/11/22

Name of Programme: Orphage Vuiting

Name of Organising Agency: Deph. of CompSunce of Programme

Signature

| Name and  | Designation of Resource Person: | _ Sign              | nature:    |
|-----------|---------------------------------|---------------------|------------|
| SL. No.   | Name of Student                 | Programme and batch | Signature  |
| 1.,       | Tithyo K.                       | INOL                | July 10    |
| ٧.        | Brohuldes o V                   | "                   | Withel     |
| 3.        | Gireshma T                      | n jy                | Chui       |
| 4.        | Karya k V                       | d Caranta More C    | Rome       |
| Ь         | Sudoede k                       | u la dai            | Sade at    |
| 4