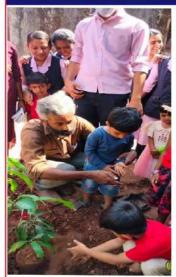

| Avani M.P                                         | 11(18)                    | 200        |
| 2     | Niga Pas k.p                                      | 11 (17)                   | ATT A      |
| 06    | Vist haven in &                                   |                           | , a th     |
| . Di  | Pr. SHYNI, M.C.  NSS Programme Officer  United 18 | N.S. PY PTAINTE OFFICER S | E.S. COLLE |

#### ENVIRONMENTAL PROMOTIONAL PROGRAMME

#### BY PLANTING A SAPLING BEYOND THE CAMPUS

23-03-2023

As part of an extension activity ,the 46 NSS vulunteers of Unit 17 & 18 undertook an environmental promotional programme by planting a sapling in the Anganawadi nearest to our college.







PROGRAMME

## ENVIRONMENTAL PROMOTIONAL PROGRAMME BY PLANTING A SAPLING BEYOND THE CAMPUS 23-03-2023

















# S.E.S COLLEGE, SREEKANDAPURAM DETAILS OF PARTICIPANTS

Name of Organising Agency: XISS. Planting

Date: 23/03 23

| Name a  | nd Designation of Resource Person: | Signa               | ture :     |
|---------|------------------------------------|---------------------|------------|
| Sl. No. |                                    | Programme and batch | Signature  |
| 1       | Shadha · m.P                       | BBA unit-17         | Server A   |
| 3       | MyShnent P.P                       | BBA - 11            | resolution |
| 3       | Aranja. V                          | BBA - 14            | - Andrik : |
| 1       | Phanya . V. K                      | BBA - 18            | AG         |
| 5       | Avani-H                            | BBA - 18            | Auch