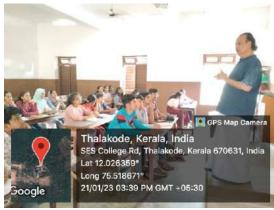

### Science exhibition - Extension1

Science exhibition was conducted by department of mathematics students for UP and High school students of horizon English school kolappa in commemoration of the birthday of A P J Abdulkalam, inaugurated by Joshi p Thomas, principal horizon English school kolappa on 14/10/2022. 8 students conducted this exhibition.