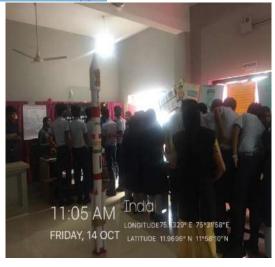

### Science exhibition - Extension1

Science exhibition was conducted by department of mathematics students for UP and High school students of horizon English school kolappa in commemoration of the birthday of A P J Abdulkalam, inaugurated by Joshi p Thomas, principal horizon English school kolappa on 14/10/2022. 8 students conducted this exhibition.