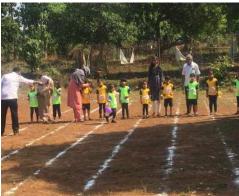

### 3.4 Extension Activities

3.4.1 Extension activities are carried out in the neighborhood community, sensitizing students to social issues, for their holistic development, and impact thereof