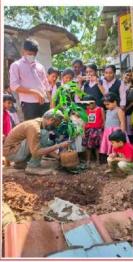

### Science exhibition - Extension1

Science exhibition was conducted by department of mathematics students for UP and High school students of horizon English school kolappa in commemoration of the birthday of A P J Abdulkalam, inaugurated by Joshi p Thomas, principal horizon English school kolappa on 14/10/2022. 8 students conducted this exhibition.