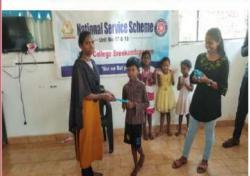

| D'WA                      |
| 90.        | Dr. SHYNI. M.C  NSS Programme Officer  Ur i No.18  SES Communication in the second sec | S.S. Programme Officer Unit No: 17 Unit No: 17 KANNUR - 670671 | PRINCIPAL<br>E.S. POLLEGE |

#### A PROGRAMME FOCUSING ON TRIBALS

26-03-2023

NSS unit 17 and 18 undertook a tribal development programme in Iritty Taluk.

The 13 vulunteers conducted an anti drug awareness programme and they also entertained the tribal children by giving lot of games. The chidren enjoyed the programme very much and the vulunteers actively participated for this programme.





#### NATIONAL SERVICE SCHEME UNITS 17 & 18 SES COLLEGE SREEKANDAPURAM KANNUR UNIVERSITY



PROGRAMME

## A PROGRAMME FOCUSING ON TRIBALS 26-03-2023















# S.E.S COLLEGE, SREEKANDAPURAM DETAILS OF PARTICIPANTS

Name of Programme: Tribal Development Programme.

Date : 26 (03 /2023.

Name of Organising Agency: Ns.

Name and Designation of Resource Person:

Signature:

| Nam     |                                                        |                                                    | iture .                          |
|---------|--------------------------------------------------------|----------------------------------------------------|----------------------------------|
| SL. No. | Name of Student                                        | Programme and batch                                | Signature                        |
| 1       | Amanyaj. C                                             | BSC Chemistry