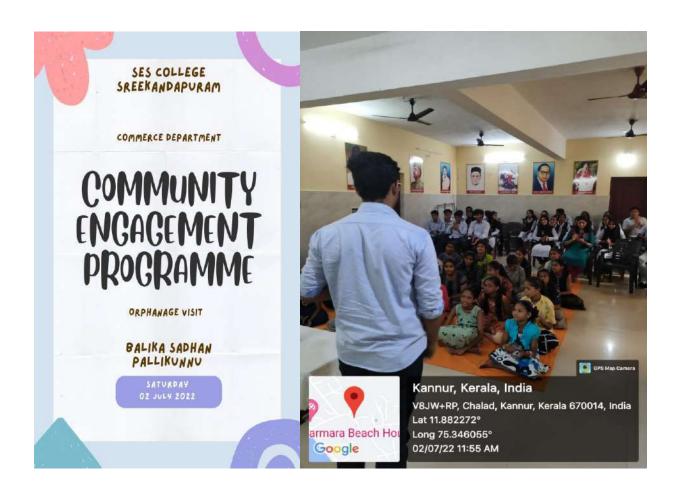

### 3.4 Extension Activities

3.4.1 Extension activities are carried out in the neighborhood community, sensitizing students to social issues, for their holistic development, and impact thereof