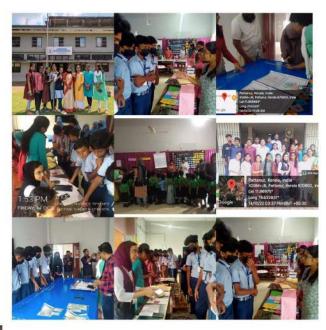

### Science exhibition - Extension1

Science exhibition was conducted by department of mathematics students for UP and High school students of horizon English school kolappa in commemoration of the birthday of A P J Abdulkalam, inaugurated by Joshi p Thomas, principal horizon English school kolappa on 14/10/2022. 8 students conducted this exhibition.