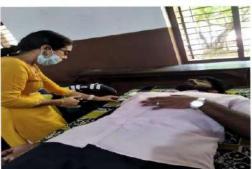

### Science exhibition - Extension1

Science exhibition was conducted by department of mathematics students for UP and High school students of horizon English school kolappa in commemoration of the birthday of A P J Abdulkalam, inaugurated by Joshi p Thomas, principal horizon English school kolappa on 14/10/2022. 8 students conducted this exhibition.