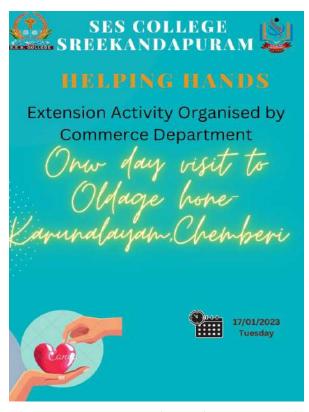

## SES COLLEGE SREEKANDAPURAM

(Accredited by NAAC with 'B+' Grade) Affiliated to Kannur University