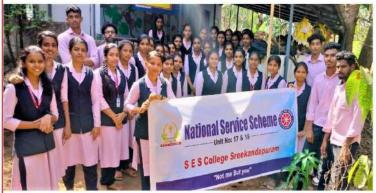

### 3.4 Extension Activities

3.4.1 Extension activities are carried out in the neighborhood community, sensitizing students to social issues, for their holistic development, and impact thereof