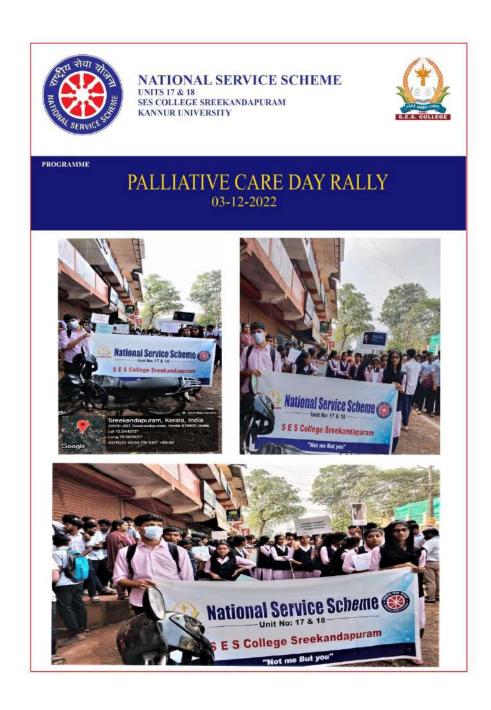

|
| Apaona (c                           | BA Ecomonus Jaener                                                     |
| Dr. Stay M.C. NSS Programme Officer | Ald and a second                                                       |
| Ut 18                               | PRINCIPAL S.E.S. COLLEGE SREEKANDAPURAM SREEKANDAPURAM KANNUR - 670631 |

#### PALLIATIVE CARE DAY RALLY

03-12-2022

NSS unit 17 &18 actively participated in the palliative care day rally organized by the Samaritan palliative care. A Rally to address the importance and necessity of palliative care was conducted by SES college Nss units on .The rally was held from sreekandapuram town to the bus stand. 70 NSS volunteers prepared posters and cards about palliative care and participated in the rally.







Name of Programme:

Palliative care day Rally Date: 03/10/2022

Name of Organising Agency: ~155

Name and Designation of Resource Person:

| SL. No. | Name of Student    | Programme and batch | Signature |
|---------|--------------------|---------------------|-----------|
| 1.      | Greya KV           | B5c chem (17)       | da remint |
| र       | Vibishna Babu      | 1) (18)             | Oliber    |
| 3       | Anjana. k.k        | B.com (17)          | Marien.   |
| 4       | Nandana A.V        | ,, (11)             | Nevals    |
| 5       | Nandana · P        | (17)                | Now 10    |
| 6       | Aswathi Monan      | " (17)              | Assi      |
| 7       | Haripriya krishnan | 18)                 | Hao.      |
| 8       | Avichana Sumod     | (17)