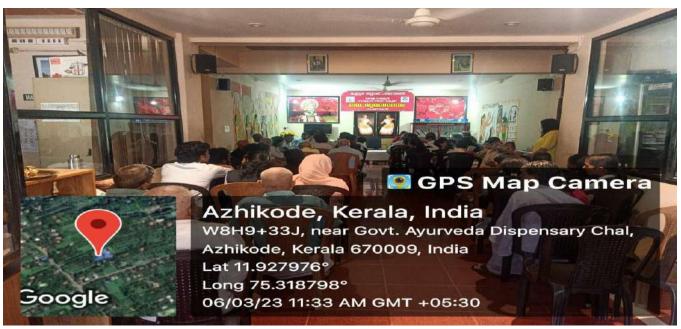

### 3.4 Extension Activities

3.4.1 Extension activities are carried out in the neighborhood community, sensitizing students to social issues, for their holistic development, and impact thereof