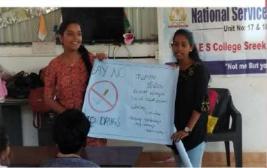

| D'WA                      |
| 90.        | Dr. SHYNI. M.C  NSS Programme Officer  Ur i No.18  SES Communication in the second sec | S.S. Programme Officer Unit No: 17 Unit No: 17 KANNUR - 670671 | PRINCIPAL<br>E.S. POLLEGE |

#### A PROGRAMME FOCUSING ON TRIBALS

26-03-2023

NSS unit 17 and 18 undertook a tribal development programme in Iritty Taluk.

The 13 vulunteers conducted an anti drug awareness programme and they also entertained the tribal children by giving lot of games. The chidren enjoyed the programme very much and the vulunteers actively participated for this programme.





#### NATIONAL SERVICE SCHEME UNITS 17 & 18 SES COLLEGE SREEKANDAPURAM KANNUR UNIVERSITY



PROGRAMME

## A PROGRAMME FOCUSING ON TRIBALS 26-03-2023















# S.E.S COLLEGE, SREEKANDAPURAM DETAILS OF PARTICIPANTS

Name of Programme: Tribal Development Programme.

Date : 26 (03 /2023.

Name of Organising Agency: Ns.

Name and Designation of Resource Person:

Signature:

| Nam     |                                                        |                                                    | iture .                          |
|---------|--------------------------------------------------------|----------------------------------------------------|----------------------------------|
| SL. No. | Name of Student                                        | Programme and batch                                | Signature                        |
| 1       | Amanyaj. C                                             | BSC Chemistry