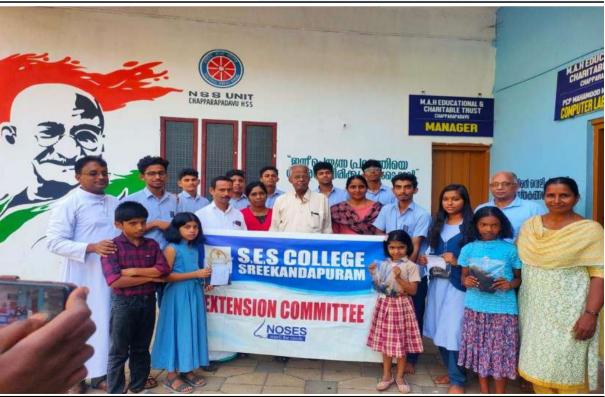

## SES COLLEGE SREEKANDAPURAM

(Accredited by NAAC with 'B+' Grade) Affiliated to Kannur University