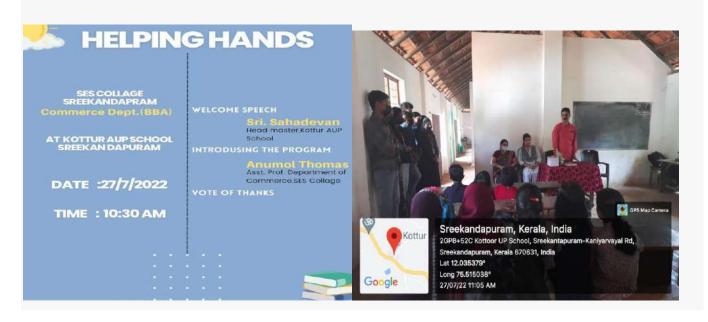

### 3.4 Extension Activities

3.4.1 Extension activities are carried out in the neighborhood community, sensitizing students to social issues, for their holistic development, and impact thereof