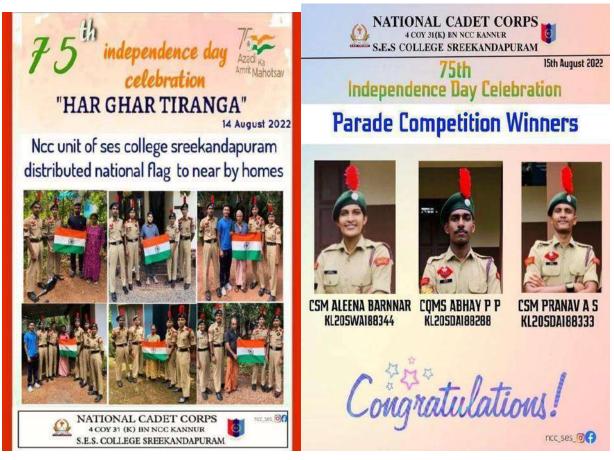

of thanks. To make this ceremony more delightful the faculty shared sweets to the staff and also to the cadets. Because of the effort and participation of all, the program was a great success.



## <u>Independence Day Celebration – Pared Competition and Flag Distribution to nearby homes.</u>

On the occasion of The 76<sup>th</sup> Anniversary of Independence day, 15<sup>th</sup> August 2022, The NCC unit of S.E.S. College Sreekandapuram conducted a Flag Distribution to the nearby homes named "Har Ghar Tiranga". Whole India was celebrating the theme of "Azaadi ka Amrit Maholtsav", so the Har Ghar Tiranga was a great success. Also at the end of the day, a Pared Competition was held to make the day more glorified. CSM Aleena Bernnar, CQMS Abhay PP, And CSM Pranav A S won this competition.





## S.E.S COLLEGE, SREEKANDAPURAM **DETAILS OF PARTICIPANTS**

14

Name of Programme: INDE PENDENCE DAY

Date: 15/08/2022.

Name of Organising Agency:

Name and Designation of Resource Person:

| SL. No. | Name of Student    | Programme and batch | Signature   |
|---------|--------------------|---------------------|-------------|
| 1       | ABHAY . PP         | 3 vd DC MATHS       | Alstrait    |
| 2       | PRANAV.A.S         | 0                   | Prancul     |
| 3       | ALEENA BARNNAR     | 2)                  | Aperca      |
| 4       | XBHINAV-C          | 15                  | About       |
| 5       | VISHNU E.P         | 'z ,                | Vishur EP   |
| E       | SOURAV.TP          | BA. ENGLISH         | Sa          |
| 7       | SANIKA SAJEEVAN    | 2