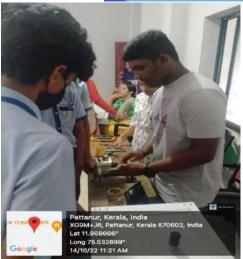

### Science exhibition - Extension1

Science exhibition was conducted by department of mathematics students for UP and High school students of horizon English school kolappa in commemoration of the birthday of A P J Abdulkalam, inaugurated by Joshi p Thomas, principal horizon English school kolappa on 14/10/2022. 8 students conducted this exhibition.