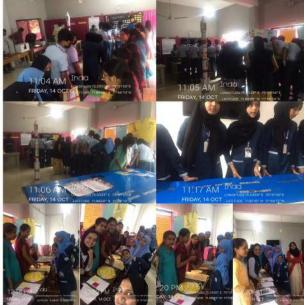

### Science exhibition - Extension1

Science exhibition was conducted by department of mathematics students for UP and High school students of horizon English school kolappa in commemoration of the birthday of A P J Abdulkalam, inaugurated by Joshi p Thomas, principal horizon English school kolappa on 14/10/2022. 8 students conducted this exhibition.