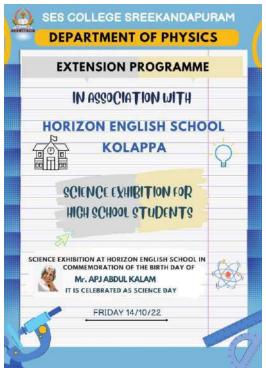

### Science exhibition - Extension1

Science exhibition was conducted by department of mathematics students for UP and High school students of horizon English school kolappa in commemoration of the birthday of A P J Abdulkalam, inaugurated by Joshi p Thomas, principal horizon English school kolappa on 14/10/2022. 8 students conducted this exhibition.

Department of Mathematics- Activity Report 2022-23