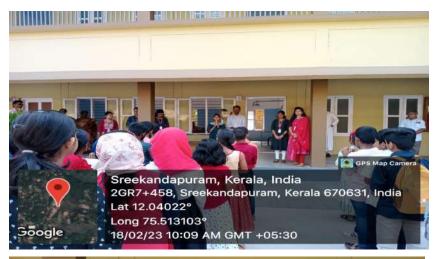

### 3.4 Extension Activities

3.4.1 Extension activities are carried out in the neighborhood community, sensitizing students to social issues, for their holistic development, and impact thereof