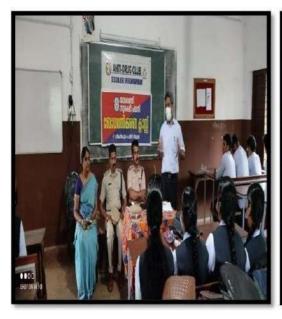

### 3.4 Extension Activities

3.4.1 Extension activities are carried out in the neighborhood community, sensitizing students to social issues, for their holistic development, and impact thereof