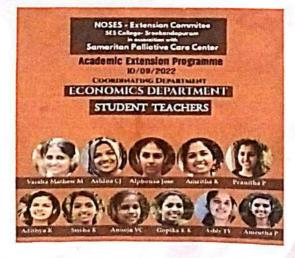

t. Professor & H.O.D.

Asst. Professor & Asst.

Kollwis

# EXTENSION - 2022-23

Academic Extensión Programme

Date: 10/9/ 2022

Venu : Little Flower School

Secleonelepacer.

| Name of the solutions -         | 1 eachous |
|---------------------------------|-----------|
| 19 3 270                        |           |
| 1 8'hehe. Ic                    | James .   |
| 2. Amenthe. P<br>3. Ashine. C.J | Amkesty)  |
| 4. Ishly . 7. V                 | Justia    |
| 5. Cropiles kile                | Borka     |
| 6. Varshe Methan                | Larstin   |
| 7. Alphonse Juse                | 3 .       |
| 8. Amendhe. le                  | Small     |
| 10 · Selithye K                 | Adults-   |
| 11. Aneys.vc                    | Ario      |
|                                 | Vandleyer |



SREEKUM R. H.O.D.

SREEKUM R. H.O.D.

Asst. Professor & H.O.D.

Ass. Professor & Professor

31

## SOCIAL EXTENSION PROGRAMME

#### 04/11/2022

Economics department in association with NOSES conducted a trade fair for the products made by differently abled people. The programme was a big success in terms of participation and sales. 45 students actively participated in the programme by helping them to sell their products.



SREFKUMAR. N.M.
Asst. Professor & H.O.D.
Dept. of Economics
Dept. of Economics
S.E.S. College, Sreekandapuram
Kannur - 670631

Social Extension Progremme

Date: 4/11/2002

Hept of Economiis in Association most

NOSES S.G.E.D

110: y student: 40

|    | St No. | Alame.                 | Synha      | Sino  | Name