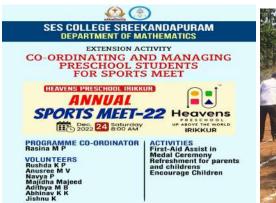

### 3.4 Extension Activities

3.4.1 Extension activities are carried out in the neighborhood community, sensitizing students to social issues, for their holistic development, and impact thereof