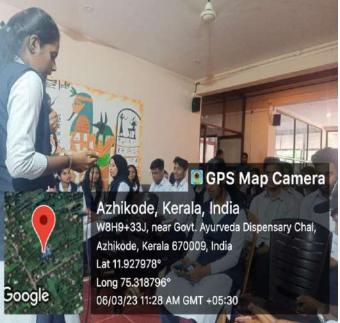

### 3.4 Extension Activities

3.4.1 Extension activities are carried out in the neighborhood community, sensitizing students to social issues, for their holistic development, and impact thereof