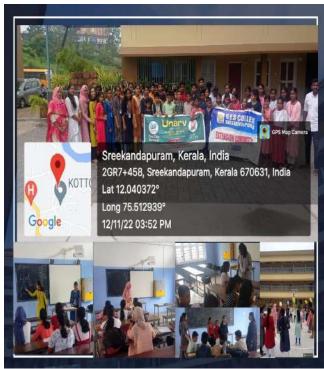

## SES COLLEGE SREEKANDAPURAM

(Accredited by NAAC with 'B+' Grade) Affiliated to Kannur University