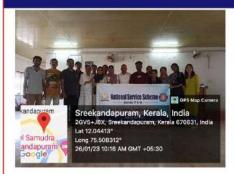

### Science exhibition - Extension1

Science exhibition was conducted by department of mathematics students for UP and High school students of horizon English school kolappa in commemoration of the birthday of A P J Abdulkalam, inaugurated by Joshi p Thomas, principal horizon English school kolappa on 14/10/2022. 8 students conducted this exhibition.