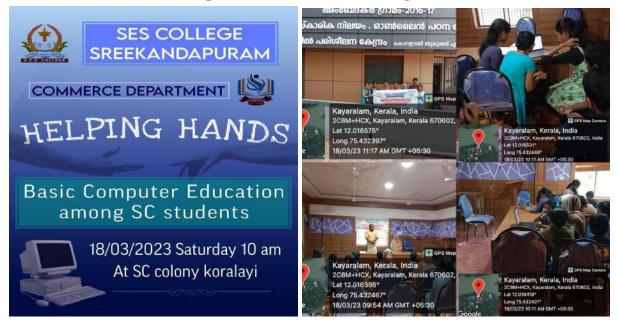

|

### HELPING HANDS-SOCIAL EXTENSION PROGRAM

Basic computer education among SC students



SES college sreekandapuram Department of Commerce conducted an extension activity under helping hands program on 18/03/2023 Saturday 10am at SC colony Koralayi. The program includes Basic computer training among SC students. 59 student teachers participated in this session. The Program inaugurated by Prajeesh P (Secretary SC Colony). Welcome speech delivered by Jumaila K(Assistant Professor). Mrs Jasna P(Assistant Professor and HOD) and Dr Shyni MC(Assistant Professor) felicitated the programme. Vote of thanks delivered by Shamila KK(I BCom student).



### S.E.S COLLEGE, SREEKANDAPURAM

Name of Programme: BASIL COMPUTER COULATION AMONG Date: 18/3/4043.

Name of Organising Agency : DEPARTMENT OF COMMERCE

Name and Designation of Resource Person .

Signature:

| Name and | Designation of