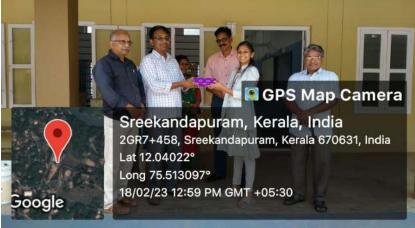

### 3.4 Extension Activities

3.4.1 Extension activities are carried out in the neighborhood community, sensitizing students to social issues, for their holistic development, and impact thereof