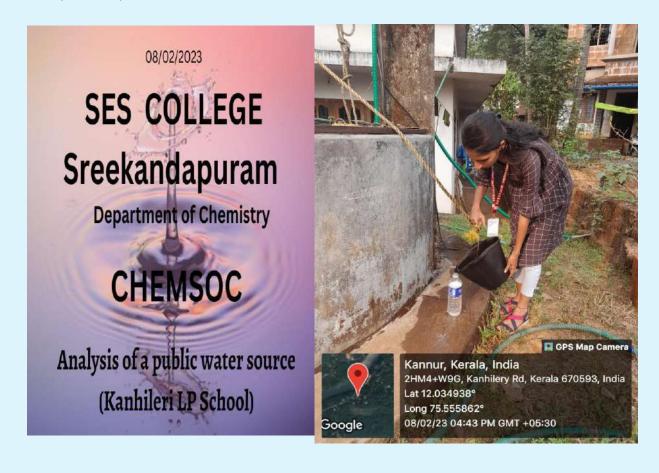

### 3.4 Extension Activities

3.4.1 Extension activities are carried out in the neighborhood community, sensitizing students to social issues, for their holistic development, and impact thereof