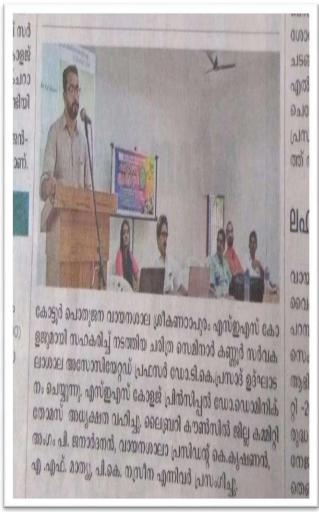

### Science exhibition - Extension1

Science exhibition was conducted by department of mathematics students for UP and High school students of horizon English school kolappa in commemoration of the birthday of A P J Abdulkalam, inaugurated by Joshi p Thomas, principal horizon English school kolappa on 14/10/2022. 8 students conducted this exhibition.