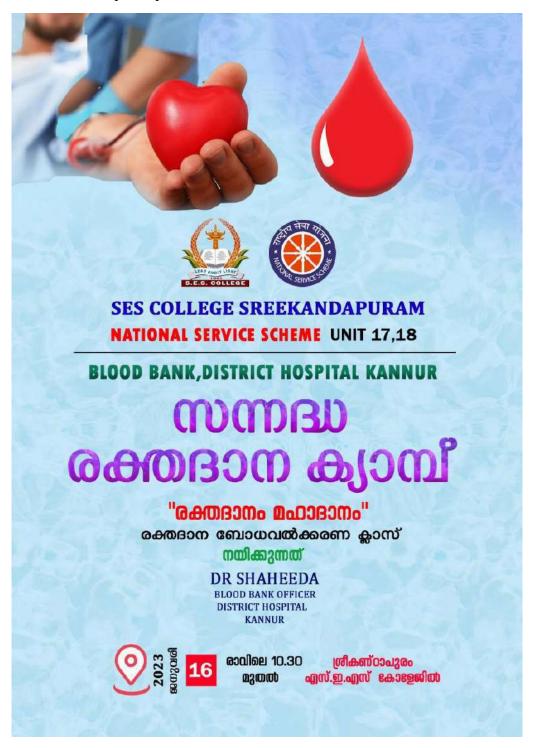

|
| Maj.         | 1       | 11                                                | nj.da Oli                             | 2.16          |
|              | Bores   | Dr. SHYNI. M.C  NSS Programme Officer  Unit No.18 | N . JERVILL                           | PRINCIPAL     |
|              |         | Kennur- 670631                                    | 5.5. Programme Officer<br>Unit No: 17 | SREEKANDAPURA |
|              |         | 315                                               | COLLEGE SREEKANDAPURAM                |               |

#### **BLOOD DONATION CAMP**

16-01-2022

NSS Vulunteers of Unit 17 &18 organised a blood donation camp in association with Kannur District Hospital Head Quarters Blood Bank. 75 students and faculties actively participated and donated 46 units blood.





#### NATIONAL SERVICE SCHEME UNITS 17 & 18 SES COLLEGE SREEKANDAPURAM KANNUR UNIVERSITY



PROGRAMME

## BLOOD DONATION CAMP 16-01-2022













# S.E.S COLLEGE, SREEKANDAPURAM 57 DETAILS OF PARTICIPANTS Programme: Blood Donation Comp Date: 16/01/2023

Name of Programme :

Name of Organising Agency : NSS

and Designation of Resource Person :

| Name and | Designation of Resource Person : | Signature :         |           |  |
|----------|----------------------------------|---------------------|-----------|--|
| 51. No.  | Name of Student                  | Programme and batch | Signature |  |
| 1        | Theja K.V                        | Bcom-17             | Phys      |  |
| 7        | . Amayo .k .                     | Bcom-14.            | 1 mayor   |  |
| 3        | Vismaya.