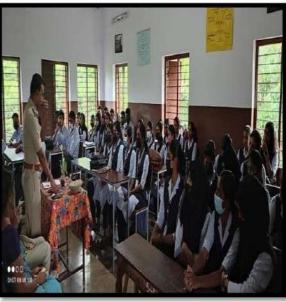

### 3.4 Extension Activities

3.4.1 Extension activities are carried out in the neighborhood community, sensitizing students to social issues, for their holistic development, and impact thereof