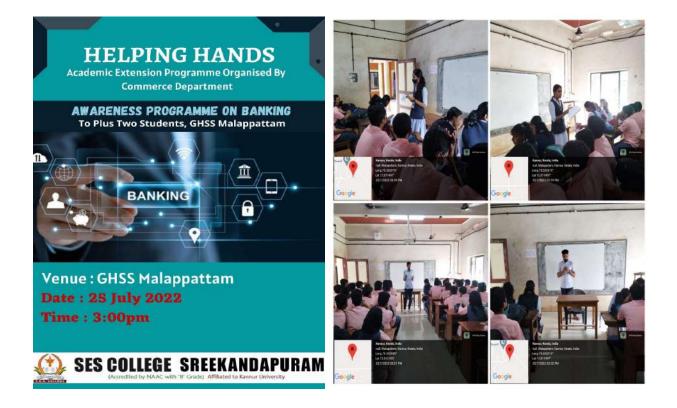

## SES COLLEGE SREEKANDAPURAM

(Accredited by NAAC with 'B+' Grade) Affiliated to Kannur University