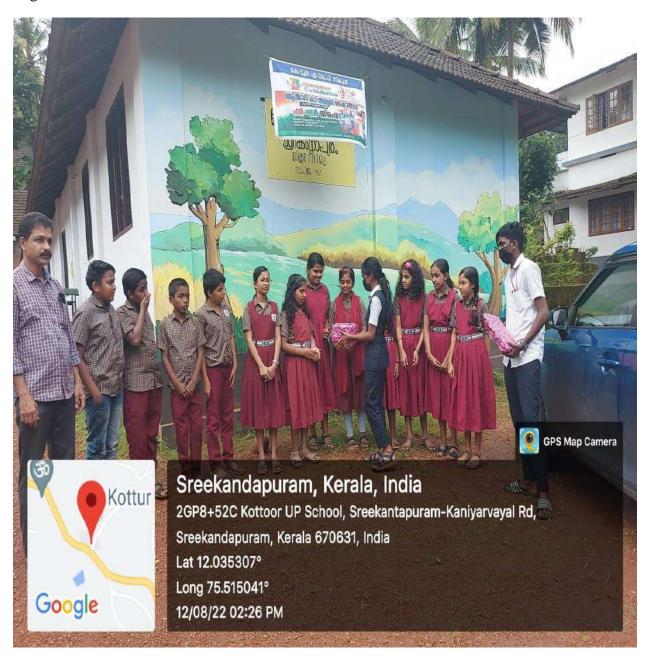

|              |

### SOCIAL EXTENTION ACTIVITY

PG Department of Commerce conducted a social extension activity- Donation of books to Kottur AUP School Library. All these books are donated by second year B.Com CA students on 12<sup>th</sup> August 2022.





Name of Programme: Social Extension Activity

Date: 12-08-2022

Name of Organising Agency: PG Department of Commerce

| Name and | Designation of Resource Person: | Signature : Very                  |           |  |
|----------|---------------------------------|-----------------------------------|-----------|--|
| SL. No.  | Name of Student                 | Programme and batch               | Signature |  |
| 1        | AJSAL C                         | IB. Com CA<br>(2021 - 2024 Batch) | Agend     |  |
| 2        | AKASH KV                        | IB. com ca<br>C2021-2024)         | Dush      |  |
| 3        | ALAN BIJU                       | I B. com cA<br>(2021-2024)        | Alan      |  |
| 4        | AMITHA C                        | I B. Com CA<br>(2021-2024)        | anufly