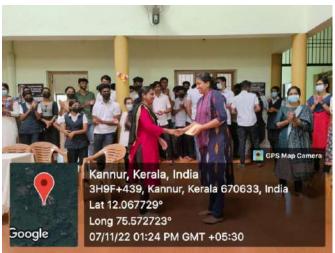

| S.E<br>SRE                            | PRINCIPAL<br>S. COLLEGE<br>EKANDAPURAM |

### 6. Social Extension Activity- Orphanage visit

Date:7/11/22

Participants-32

Department organized an orphanage visit to Vembuva on 7/11/22. Students spent the time by singing and dancing with orphanage mates.









Date : 7/11/22

Name of Programme: Orphage Vuiting

Name of Organising Agency: Deph. of CompSunce of Programme

Signature

| Name and  | Designation of Resource Person: | _ Sign              | nature:    |
|-----------|---------------------------------|---------------------|------------|
| SL. No.   | Name of Student                 | Programme and batch | Signature  |
| 1.,       | Tithyo K.                       | INOL                | July 10    |
| ٧.        | Brohuldes o V                   | "                   | Withel     |
| 3.        | Gireshma T                      | n jy                | Chui       |
| 4.        | Karya k V                       | d Caranta More C    | Rome       |
| Ь         | Sudoede k                       | u la dai            | Sade at    |
| 4