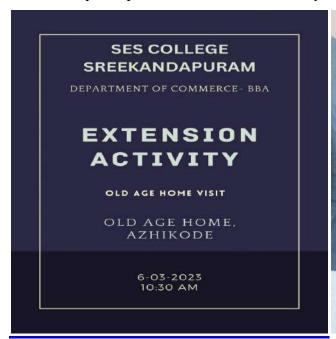

### 3.4 Extension Activities

3.4.1 Extension activities are carried out in the neighborhood community, sensitizing students to social issues, for their holistic development, and impact thereof