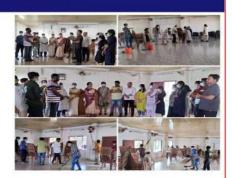

### Science exhibition - Extension1

Science exhibition was conducted by department of mathematics students for UP and High school students of horizon English school kolappa in commemoration of the birthday of A P J Abdulkalam, inaugurated by Joshi p Thomas, principal horizon English school kolappa on 14/10/2022. 8 students conducted this exhibition.