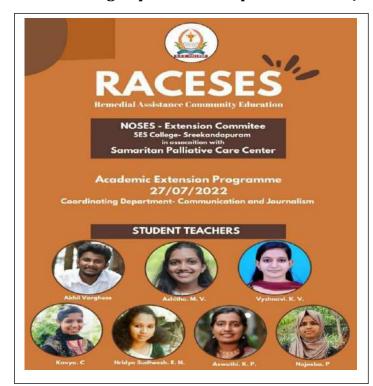

| B was                                              |                                  |
| 13      | Anjana k K                                             | B com.                                             | » \C                             |
|         | Pon - minuma "                                         | 2                                                  | PRINCIPAL                        |
| /       | NSS Programme Officer Unit No. 18 College, Stackbroken | DEEPU JOSE K N.S.S. Programme Officer Linit No: 17 | S.E.S. COLLEGE<br>SREEKANDAPURAM |
| ,       | Kannur-eroes                                           | SFS COLLEGE SREEKANDAPURA                          | IV.                              |

## Co-ordinating Department - Department of MCJ on 27-7-2022



| S.NO | NAME OF STUDENT |
|------|-----------------|
|      | TEACHERS        |
| 1    | Akhil varghese  |
| 2    | Ashitha m.v     |
| 3    | Vyshnavi k v    |
| 4    | Kavya c         |
| 5    | Hridya sudheesh |
| 6    | Aswathi k p     |
| 7    | Najeeba p       |







## programe - RACESES Workshief Represent - MCJ Date - 27-7

| 01.40