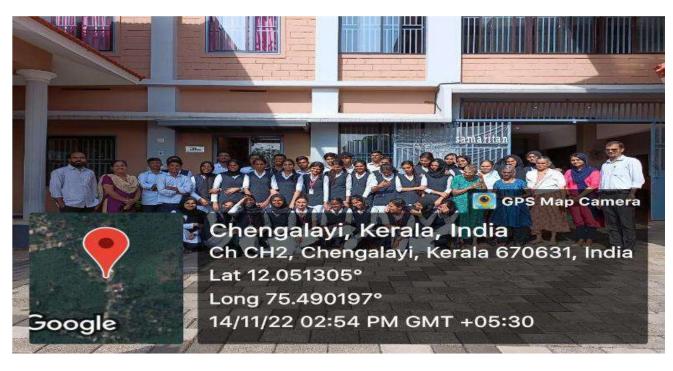

on 14 th November 2022 by the second year BA English students. In the leadership of our Department Head, Mr. Samson Rajan and other teachers, the students visited an old age home. It was a great experience and there were a lot of cultural programmes and entertainments by the students such as singing and dancing. It was a great pleasure to state that the members of Samaritan Home also participated in those. An interaction was also held with the inmates. The day was a memorable and more productive one. An amount was handed over to the community. It was a special opportunity for the students to become more aware of the society and social reality. It was really a marvellous occasion to remember and a foundation to do more. Through this, students could study many things beyond the text book.







14.

15.

SAFA. MS

ANAVADHYA . P. K

## S.E.S COLLEGE, SREEKANDAPURAM **DETAILS OF PARTICIPANTS**

Name of Programme : SAMARITAN HOME VISIT

Date: 14-11-2022

Name of Organising Agency:

Name and Designation of Resource Person:

Signature Soy SL. No. Name of Student Signature Programme and batch year English AMALU. P.P 2. MITHUN CHANDRAN .K internal Col 3. ANUPRIYASURESH 11 5. AKSHAYKRISHNAN · C·V 6. ANAMIKA RAJESH 7: ANANYA · C· V 11 8. RIDHA · C.H 11 ALAM 11 10. RIMZANA 1) 11. JALIBA 17 12. AMEGH " 13. HAFILA

11

| L. No.      | Name of Student                                                 | Programme and batch | Signature      |
|-------------|-----------------------------------------------------------------|---------------------|----------------|
|             |